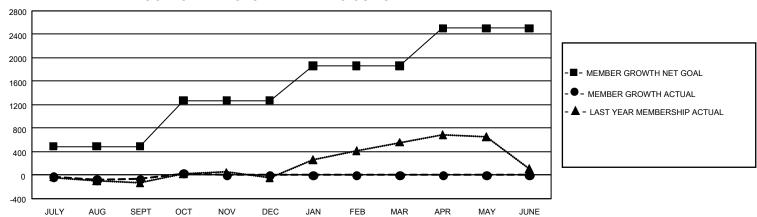

## GMT Constitutional Area 4, Group I

REPORT DOES NOT INCLUDE CLUBS IN UNDISTRICTED AREAS.

| Clubs                 |               |           |               | Members               |                          |                         |                                                    |
|-----------------------|---------------|-----------|---------------|-----------------------|--------------------------|-------------------------|----------------------------------------------------|
| RESULTS FOR 2024-2025 |               |           |               | RESULTS FOR 2024-2025 |                          |                         |                                                    |
| QUARTER               | NEW CLUB GOAL | NEW CLUBS | DROPPED CLUBS | QUARTER ME            | EMBER GROWTH NET<br>GOAL | MEMBER GROWTH<br>ACTUAL | DROPPED MEMBERS<br>ACTUAL (including<br>transfers) |
| JULY/AUG/SEPT         | 3             | 6         | 5             | JULY/AUG/SEPT         | 490                      | 916                     | 793                                                |
| OCT/NOV/DEC           | 24            | 2         | 0             | OCT/NOV/DEC           | 784                      | 403                     | 254                                                |
| JAN/FEB/MAR           | 12            | 0         | 0             | JAN/FEB/MAR           | 590                      | 0                       | 0                                                  |
| APR/MAY/JUNE          | 15            | 0         | 0             | APR/MAY/JUNE          | 640                      | 0                       | 0                                                  |

## GOALS AND ACTUAL MEMBERS CUMULATIVE

| DROPPED CLUBS: 5 |       | 428 CLUBS OF 1,406 ADDED 1<br>OR MORE NEW MEMBERS | GENDER DISTRIBUTION               |                 |  |
|------------------|-------|---------------------------------------------------|-----------------------------------|-----------------|--|
|                  |       |                                                   | MALE                              | 27,062 (68.53%) |  |
|                  |       | 1                                                 | FEMALE                            | 12,425 (31.46%) |  |
| DROPPED MEMBERS  |       |                                                   | NON BINARY                        | 2 (0.01%)       |  |
| DECEASED         | 104   |                                                   | PREFER NOT TO ANSWER              | 3 (0.01%)       |  |
| CLUB CANCELLED   | 1     |                                                   | TOTAL FAMILY UNIT MEMBERS         | 6 0             |  |
| OTHER            | 932   | CLICK HERE FOR                                    |                                   |                 |  |
| TOTAL            | 1,037 | CUMULATIVE MEMBERSHIP DATA                        | FAMILY MEMBERS PAYING HALF DUES 0 |                 |  |