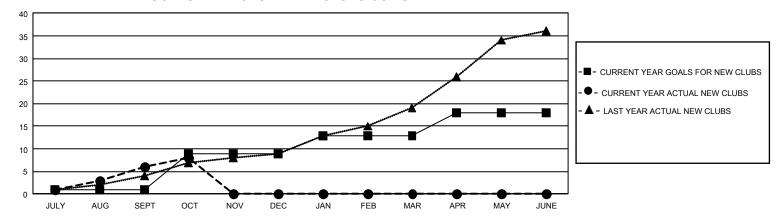

## GMT Constitutional Area 4, Group I

REPORT DOES NOT INCLUDE CLUBS IN UNDISTRICTED AREAS.

| Clubs                 |               |           |               | Members               |                          |                         |                                                    |
|-----------------------|---------------|-----------|---------------|-----------------------|--------------------------|-------------------------|----------------------------------------------------|
| RESULTS FOR 2024-2025 |               |           |               | RESULTS FOR 2024-2025 |                          |                         |                                                    |
| QUARTER               | NEW CLUB GOAL | NEW CLUBS | DROPPED CLUBS | QUARTER ME            | EMBER GROWTH NET<br>GOAL | MEMBER GROWTH<br>ACTUAL | DROPPED MEMBERS<br>ACTUAL (including<br>transfers) |
| JULY/AUG/SEPT         | 3             | 6         | 5             | JULY/AUG/SEPT         | 490                      | 916                     | 793                                                |
| OCT/NOV/DEC           | 24            | 2         | 0             | OCT/NOV/DEC           | 784                      | 403                     | 254                                                |
| JAN/FEB/MAR           | 12            | 0         | 0             | JAN/FEB/MAR           | 590                      | 0                       | 0                                                  |
| APR/MAY/JUNE          | 15            | 0         | 0             | APR/MAY/JUNE          | 640                      | 0                       | 0                                                  |

## GOALS AND ACTUAL NEW CLUBS CUMULATIVE